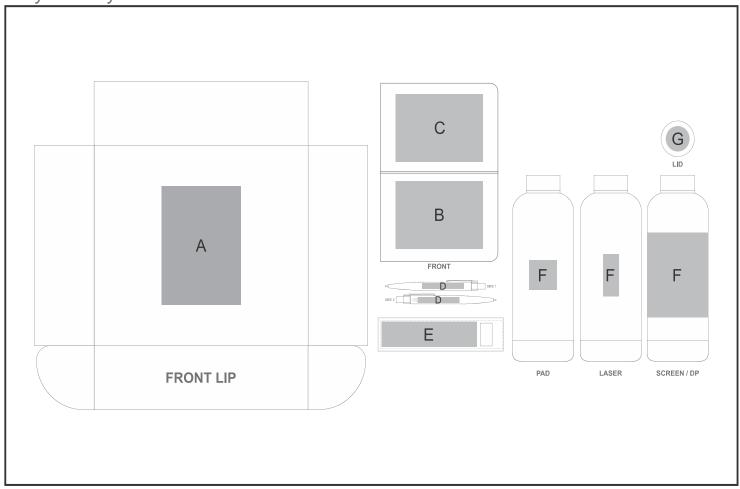

## Need to know:

- Includes 1-Colour, 1-Position Screen Print on Box & Notebook AND 1-Colour, 1-Position Screen Wrap on Bottle AND 1-Colour, 1-Position Pad Print OR 1-Position Laser Engraving on Pen
- Texture of Item will affect the quality of Screen Print on notebook.
- DP-D will not be a full wrap due to the inconsistency of the item
- Laser Colour: POS D, E & F Silver

## **Branding Options:**

| Position | Branding Method (Branding Code) | No. of Colours | Dimension               |
|----------|---------------------------------|----------------|-------------------------|
| А        | Screen Print (SA)               | 1 Colour       | 100mm wide x 140mm high |
|          |                                 |                |                         |
| В        | Screen Print (SB)               | 1 Colour       | 110mm wide x 80mm high  |
|          |                                 |                |                         |
| С        | Screen Print (SB)               | 1 Colour       | 110mm wide x 80mm high  |
|          |                                 |                |                         |
| D        | Laser Engraving (LA)            | N/A            | 60mm wide x 8mm high    |

| D | Pad Printing (PA)              | 4 Colours   | 40mm wide x 8mm high    |  |
|---|--------------------------------|-------------|-------------------------|--|
|   |                                |             |                         |  |
| E | Screen Print (SA)              | 1 Colour    | 120mm wide x 30mm high  |  |
|   |                                |             |                         |  |
| F | Laser Engraving (LA)           | N/A         | 30mm wide x 50mm high   |  |
| F | Screen Wrap (SW)               | 1 Colour    | 200mm wide x 100mm high |  |
| F | Pad Printing (PB)              | 4 Colours   | 35mm wide x 35mm high   |  |
| F | Digital Print Drinkware (DP-D) | Full Colour | 234mm wide x 95mm high  |  |
| F | Digital Print Drinkware (DP-C) | Full Colour | 100mm wide x 70mm high  |  |
|   |                                |             |                         |  |
| G | Laser Engraving (LA)           | N/A         | 30mm wide x 30mm high   |  |